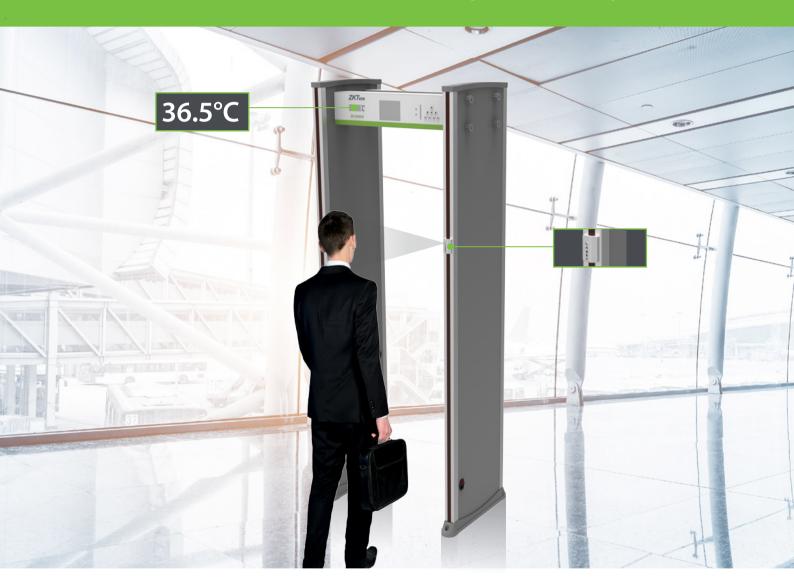

## Walk-Through Metal Detector with Body Temperature Measurement ZK-D3180S with 18 Zones (Standard)

ZK-D3180S [TD] is a walk through metal detector with body temperature measurement, able to alarm when temperature of passenger is over 37.3°C. Compared with manual inspection, this product can improve public health and personal hygiene.

Some diseases can occasionally cause symptoms like high fever, and ZK-D3180S [TD] can measure the body temperature of passengers in a fast and efficient way. ZK-D3180S [TD] will raise an alarm to inform the guards. This product can help greatly boost the public hygiene security.