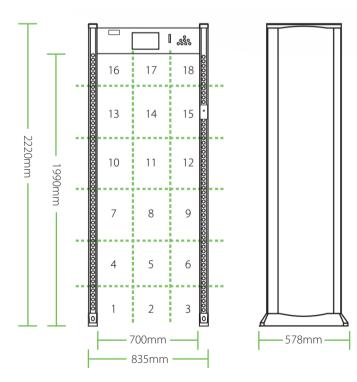

## **Specifications**

| Power Supply                                 | AC100 V~240V          |
|----------------------------------------------|-----------------------|
| Working Temperature                          | -20°C ~ 50°C          |
| Working Frequency                            | 4kHz ∼ 8kHz           |
| External Dimensions (H*W*D)                  | 2220 * 835 * 578 (mm) |
| Internal Dimensions (H*W*D)                  | 1990 * 700 * 578 (mm) |
| Package Dimensions (H*W*D)                   | 2310 * 350 * 665 (mm) |
| Gross Weight                                 | 65kg                  |
| Temperature Sensor Type                      | IR temperature sensor |
| Temperature Measurement Time                 | ≤1s                   |
| Temperature Measurement Point                | Brow or wrist         |
| Best Temperature Measurement Distance        | 150mm                 |
| Height of Temperature Sensor from the Ground | 1500mm (customizable) |
| Temperature Measurement Deviation            | ±0.5°C                |
| Temperature Range                            | 30°C - 45°C           |
| Interval Between Temperature Measurement     | 2s                    |

## **Dimensions (mm)**