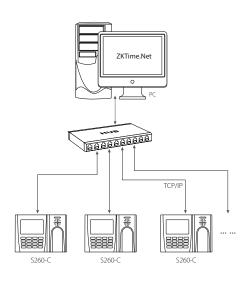

Net 3.0, ZKTime Enterprise/Lite                                                    |
| Power Supply       | DC 5V 2A                                                                                   |
| Verification Speed | ≤0.5 Sec.                                                                                  |
| Operating Temp.    | 0 °C- 45 °C                                                                                |
| Operating Humidity | 20%-80%                                                                                    |
| Dimension          | $140 \times 117 \times 45 \text{ mm (Length} \times \text{Width} \times \text{Thickness)}$ |
| Net Weight         | 1.10 kg                                                                                    |

# Configuration



### What's in the Box