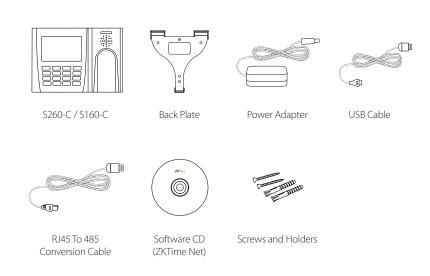

se/Lite                                                    |
| Power Supply       | DC 5V 2A                                                                                   |
| Verification Speed | ≤0.5 Sec.                                                                                  |
| Operating Temp.    | 0 °C- 45 °C                                                                                |
| Operating Humidity | 20%-80%                                                                                    |
| Dimension          | $140 \times 117 \times 45 \text{ mm (Length} \times \text{Width} \times \text{Thickness)}$ |
| Net Weight         | 1.10 kg                                                                                    |

# Configuration



### What's in the Box