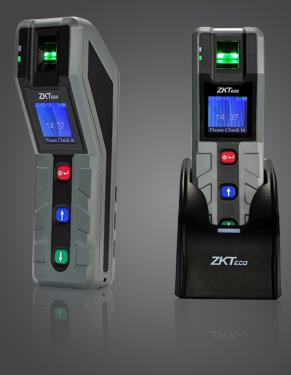

# **PT-100**

Time & Attendance Mobile Biometric Fingerprint **Guard Patrol Device** 

## Standard Features

- Reliable ZK optical sensor
- Stores 500 templates
- 1.44-inch colour TFT screen for easy navigation •
- Less than 1 second user recognition
- Stores 30,000 transactions
- USB port for manual data transfers
- IP65 rated •

## **Enhanced Features**

- PULL SDK Available for development
- Patrol Software supplied •
- Low power consumption, standby up to 7days •
- Integrated RFID proximity reader •