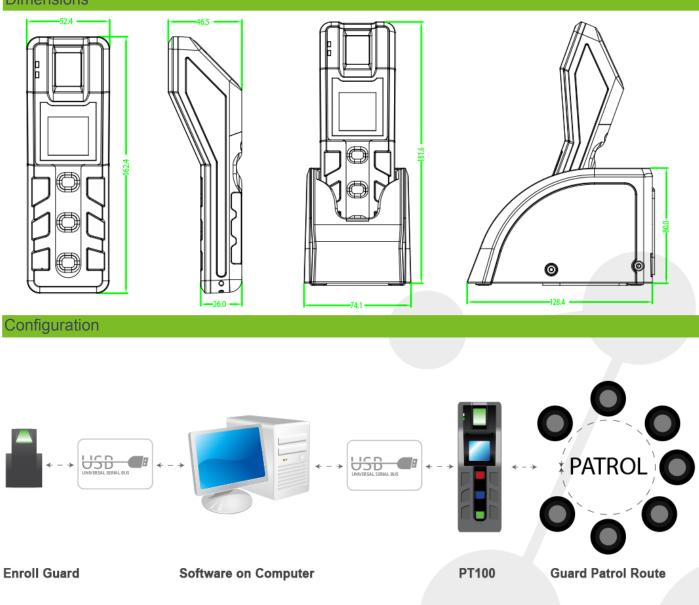

#### Specifications

- Fingerprint Capacity:
- Transaction Capacity:
- RFID Card Capacity:
- Sensor:
- Algorithm Version:
- Built-in Card Reader:
- Communication:
- Protection Rating:
- Optional Functions:
- Power Supply:
- Operating Temperature:
- Operating Humidity:
- Dimension:

#### Dimensions

- 500 templates
- 30,000 transactions
- 1,000 cards
- Infrared Auto-sleep Optical Sensor
- ZK Finger v10.0
- 125kHz RFID proximity reader
- USB-client
- IP65
- PULL SDK for development
- 5V 800mA
- 0 °C 40 °C
- 20% 80%
- 52.4 X 162.4 X 46.5mm