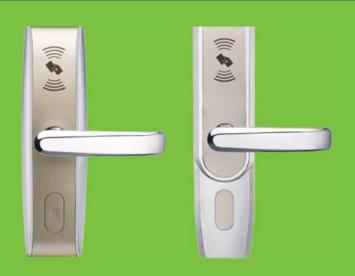

## LH4000/LH5000 **RFID Hotel Lock**

- With advanced 13.56mhz Mifare-1 card technology
- American standard mortise with 5 latches
- Zinc Alloy housing with bright chrome finish (Only outdoor unit)
- With professional hotel lock management software - single click install
- Audit trail records the latest 224 lock transactions
- With warning beeps in low battery power
- Backset is 70 mm