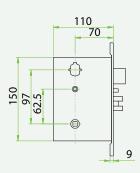

## Dimensions (mm)

ZKTeco Europe S.R.L.

Av. Camino de lo Cortao, 10. Nave 1. 28703 San Sebastián de los Reyes, Madrid. SPAIN. Tel: +34 916532891 · E-mail: sales@zktechnology.eu · www.zkteco.eu

 $\ensuremath{\text{@}}$  Copyright 2014. ZKTeco Inc. ZKTeco Logo is a registered trademark of ZKTeco or a related company. All other product and company names mentioned are used for identification purposes only and may be the trademarks of their respective owners. All specifications are subject to change without notice. All rights reserved.